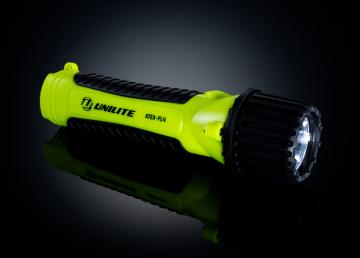

## ATEX-FL4 ZONE O INTRINSICALLY SAFE FLASHLIGHT

- 150 lumen white CREE LED, 6500k
- ATEX Zone 0 gas compliant
- Safety release valve to release hydrogen gases
- Chemical and corrosion resistant
- Rubberised head & handle for greater durability
- Industrial strength polycarbonate housing
- Detachable pocket clip included for hands free use
- Safety locking battery compartment

- Polycarbonate lens and smooth reflector for long distance beam
- Optional brackets available for helmets
- IP67 dust and waterproof
- 3m submersible

**BATTERY** 4 x 1.5v AA Alkaline Batteries (not inc.)

**WEIGHT** 115g (without batteries) **DIMENSIONS** 174 x 47 x 47mm

LUMEN 150LM | RUNTIME 6-69H | BEAM 235M | IPRATING IP67

WWW.UNILITE.CO.UK #BUILTTOUGH