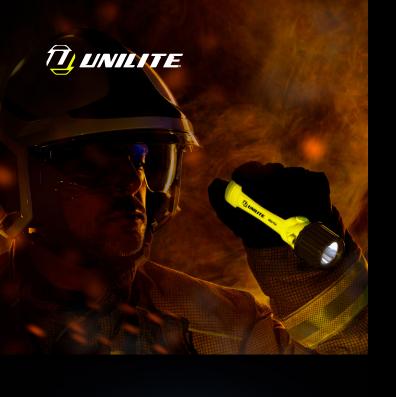

## ATEX-FL4 ZONE O INTRINSICALLY SAFE FLASHLIGHT

- 150 lumen white CREE LED, 6500k
- ATEX Zone 0 gas compliant
- Safety release valve to release hydrogen gases
- Chemical and corrosion resistant
- Rubberised head & handle for greater durability
- Industrial strength polycarbonate housing
- Detachable pocket clip included for hands free use
- Safety locking battery compartment